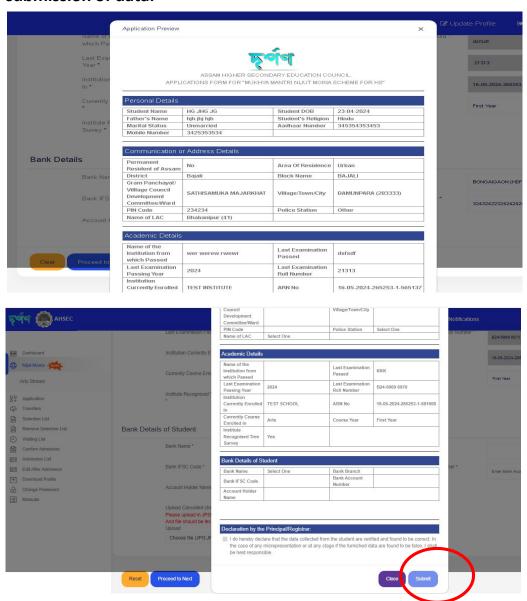

## Step-4: Application Form: Click on the "Add Details" tab to enter the details of the concerned eligible student.

Step-5: Form preview: Preview the details filled up and click submit for final submission of data.