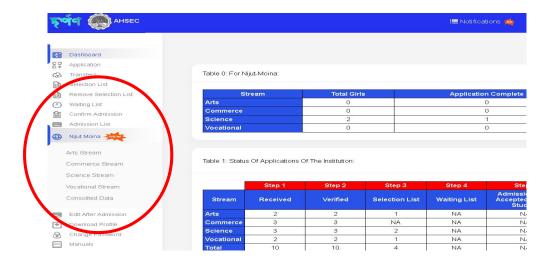

## **STEP BY STEP INSTRUCTIONS**

Step-1: Dashboard: Log-in to the DARPAN Portal with login credentials to arrive at the "Dashboard".

Step-2: "Nijut-Moina" Tab: Click The tab named "Nijut Moina" (as shown below).