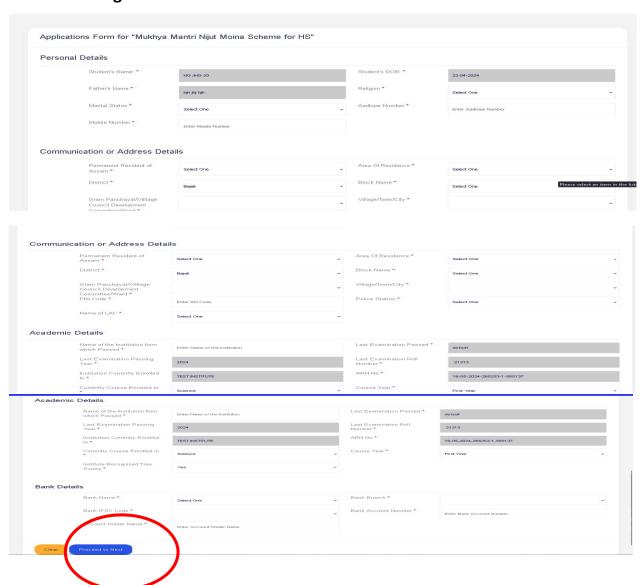

## Step-4: Application Form: Click on the "Add Details" tab to enter the details of the concerned eligible student.

Step-5: Form preview: Preview the details filled up and click submit for final submission of data.