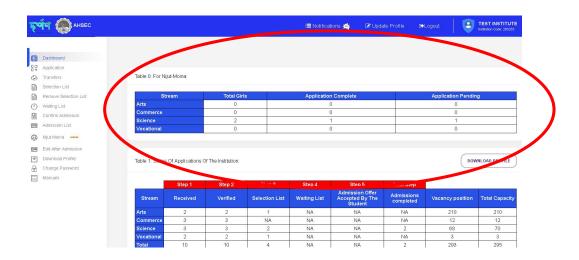

## **STEP BY STEP INSTRUCTIONS**

Step-1: Dashboard: Log-in to the DARPAN Portal with login credentials to arrive at the "Dashboard".

Step-2: "Nijut-Moina" Tab: Click The tab named "Nijut Moina" (as shown below).