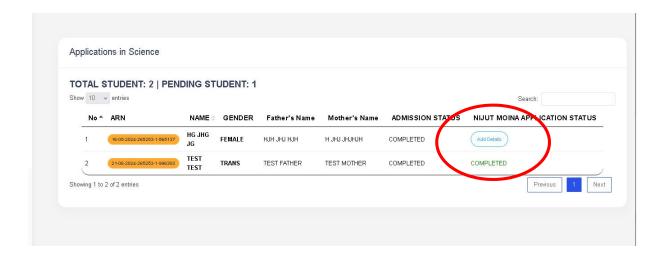

## Step-3: Add Details Tab: Click on the "Add Details" tab to enter the details of the concerned eligible student in the Application Form.